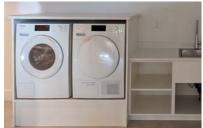

### USE RENEWABLE ENERGY SOURCES

- ELIMINATED FOSSIL FUELS
- O ALL ELECTRIC HEAT, HOT WATER, APPLIANCES
- HEAT PUMP DRYER NO VENT REQUIRED
- VENTILATION MECHANICAL & NATURAL
- ROUGHED IN FOR FUTURE SOLAR

#### SPACE ACCESS - SIZE & REACH

- LOWER COUNTER HEIGHT & OPEN SHELVES FOR EASY ACCESS IN A WHEELCHAIR
- LAUNDRY MACHINES ON RAISED PEDESTAL FOR EASY REACH
- FLUSH SHOWER WITH NO DOOR & LOWER VANITY COUNTER HEIGHT