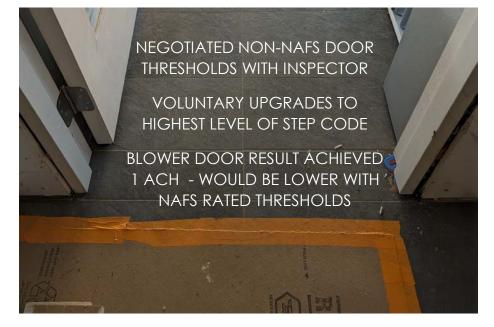

### SITE & BUILDING ACCESS

- SITE GRADING FROM CARPORT TO KITCHEN DOOR WITH LEVEL PATH
- ALL EXTERIOR DOORS WITH FLUSH THRESHOLDS
- NEGOTIATED NON-NAFS THRESHOLDS WITH INSPECTOR

## REDUCE ENERGY DEMAND FIRST

- EXTERIOR INSULATION REDUCE THERMAL BRIDGING
- o IMPORTANCE OF AIR TIGHTNESS FROM 14 ACH TO 1 ACH
- CRITICAL BARRIERS & DEW POINT WHERE IS THE WARM SIDE
- WOOD HEALTH
- INSULATION TYPES COST & R-VALUE