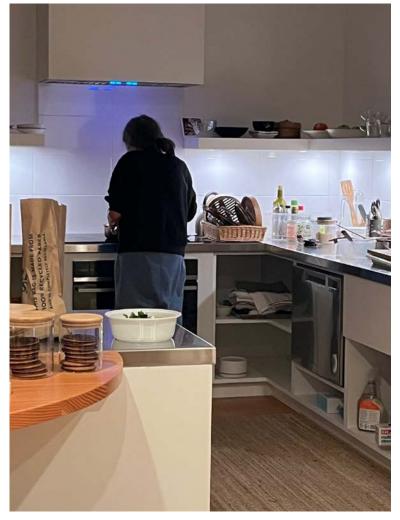

#### SPACE ACCESS - SIZE & REACH

- LOWER COUNTER & SHELF HEIGHT
- SELECTED APPLIANCES TO FIT NON-STANDARD COUNTER HEIGHTS
- OPEN SHELVES FOR EASY ACCESS IN A WHEELCHAIR

NO MORE STEP STOOLS