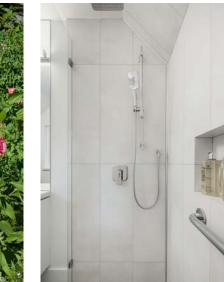

#### SPACE ACCESS - SIZE & REACH

- LOWER COUNTER HEIGHT & OPEN SHELVES FOR EASY ACCESS IN A WHEELCHAIR
- LAUNDRY MACHINES ON RAISED PEDESTAL FOR EASY REACH
- FLUSH SHOWER WITH NO DOOR & LOWER VANITY COUNTER HEIGHT