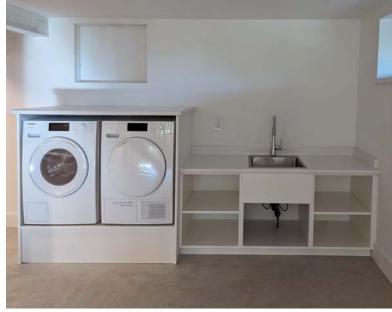

#### SPACE ACCESS - SIZE & REACH

- LOWER COUNTER HEIGHT & OPEN SHELVES FOR EASY ACCESS IN A WHEELCHAIR
- LAUNDRY MACHINES ON RAISED PEDESTAL FOR EASY REACH
- FLUSH SHOWER WITH NO DOOR & LOWER VANITY COUNTER HEIGHT