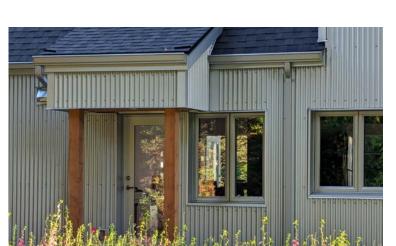

## BRINGING A 1929 HERITAGE HOUSE

INTO THE FUTURE

## LOW MAINTENANCE MATERIALS

- METAL CLADDING
- STAINLESS STEEL COUNTER WITH INTEGRAL SINK
- TILE BATHROOMS WITH COVED CORNERS
- WILDFLOWERS & NATURAL LANDSCAPE