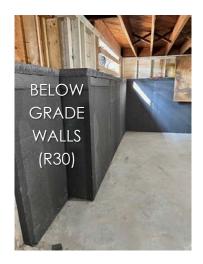

## REDUCE ENERGY DEMAND FIRST

- EXTERIOR INSULATION REDUCE THERMAL BRIDGING
- o IMPORTANCE OF AIR TIGHTNESS FROM 14 ACH TO 1 ACH
- CRITICAL BARRIERS & DEW POINT WHERE IS THE WARM SIDE
- WOOD HEALTH
- INSULATION TYPES COST & R-VALUE

R4.7/in R5/in