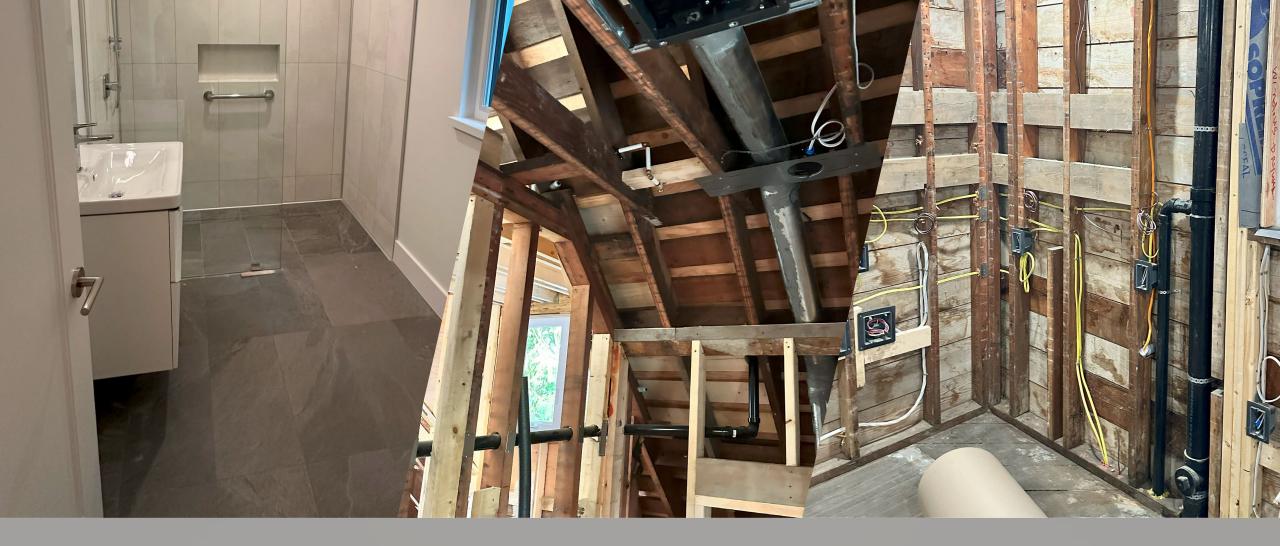

#### Deep Energy Retro Fit

Bathrooms 3 piece

No Insulation

Exterior Wall for Services

#### Demo

- o Removed all hazardous material for safety of workers and end client
- o Taking structure to studs allowed for us to address structural components
- Starting at framing stage allowed us to get best energy efficiency and air tightness

## Deep Energy Retro Fit

Presented By: Bradley Jones | Project Manager Alchemy Construction Ltd.

- Lead Paint
- Asbestos in Pipes and Drywall
- Shingles Asbestos and 3 layers

- o Hazmat Removal Partial or Full
- o Partial Demo or Full Demo
- Abatement Discovery phase
  - Assessed critical areas decision to take project down to the studs for safety of Workers, Inspectors, Homeowners and future work would not be an issue