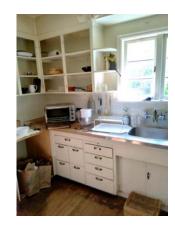

#### SPACE ACCESS - SIZE & REACH

- LOWER COUNTER & SHELF HEIGHT
- SELECTED APPLIANCES TO FIT NON-STANDARD COUNTER HEIGHTS
- OPEN SHELVES FOR EASY ACCESS IN A WHEELCHAIR

NO MORE STEP STOOLS

#### SPACE ACCESS - SIZE & REACH

- LOWER COUNTER HEIGHT & OPEN SHELVES FOR EASY ACCESS IN A WHEELCHAIR
- LAUNDRY MACHINES ON RAISED PEDESTAL FOR EASY REACH
- FLUSH SHOWER WITH NO DOOR & LOWER VANITY COUNTER HEIGHT