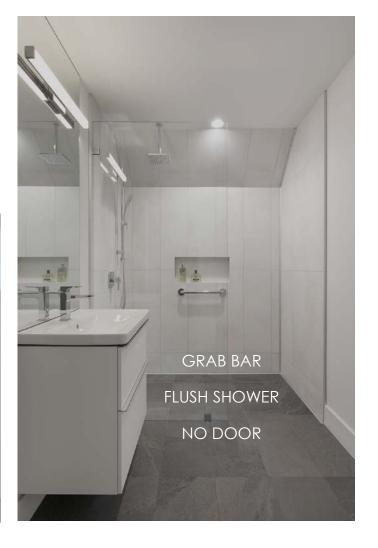

#### SPACE ACCESS - SIZE & REACH

- LOWER COUNTER HEIGHT & OPEN SHELVES FOR EASY ACCESS IN A WHEELCHAIR
- LAUNDRY MACHINES ON RAISED PEDESTAL FOR EASY REACH
- FLUSH SHOWER WITH NO DOOR & LOWER VANITY COUNTER HEIGHT