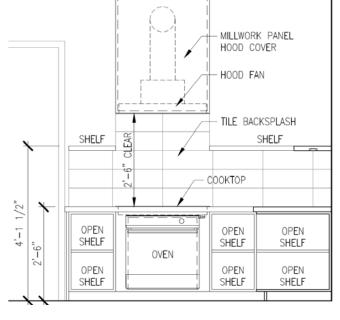

#### SPACE ACCESS - SIZE & REACH

- LOWER COUNTER & SHELF HEIGHT
- SELECTED APPLIANCES TO FIT NON-STANDARD COUNTER HEIGHTS
- OPEN SHELVES FOR EASY ACCESS IN A WHEELCHAIR

NO MORE STEP STOOLS

#### SPACE ACCESS - SIZE & REACH

- LOWER COUNTER HEIGHT & OPEN SHELVES FOR EASY ACCESS IN A WHEELCHAIR
- LAUNDRY MACHINES ON RAISED PEDESTAL FOR EASY REACH
- FLUSH SHOWER WITH NO DOOR & LOWER VANITY COUNTER HEIGHT