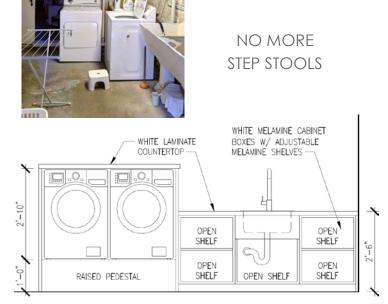

#### SPACE ACCESS - SIZE & REACH

- LOWER COUNTER HEIGHT & OPEN SHELVES FOR EASY ACCESS IN A WHEELCHAIR
- LAUNDRY MACHINES ON RAISED PEDESTAL FOR EASY REACH
- FLUSH SHOWER WITH NO DOOR & LOWER VANITY COUNTER HEIGHT