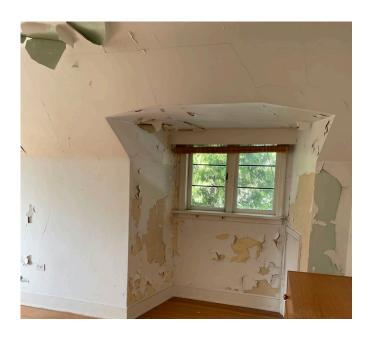

## Deep Energy Retro Fit

Presented By: Bradley Jones | Project Manager Alchemy Construction Ltd.

- Lead Paint
- Asbestos in Pipes and Drywall
- Shingles Asbestos and 3 layers

- o Hazmat Removal Partial or Full
- o Partial Demo or Full Demo
- Abatement Discovery phase
  - Assessed critical areas decision to take project down to the studs for safety of Workers, Inspectors, Homeowners and future work would not be an issue

#### Demo

- o Removed all hazardous material for safety of workers and end client
- o Taking structure to studs allowed for us to address structural components
- Starting at framing stage allowed us to get best energy efficiency and air tightness