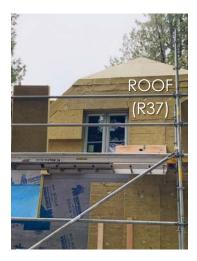

## REDUCE ENERGY DEMAND FIRST

- EXTERIOR INSULATION REDUCE THERMAL BRIDGING
- o IMPORTANCE OF AIR TIGHTNESS FROM 14 ACH TO 1 ACH
- CRITICAL BARRIERS & DEW POINT WHERE IS THE WARM SIDE
- WOOD HEALTH
- INSULATION TYPES COST & R-VALUE

R4.7/in R5/in