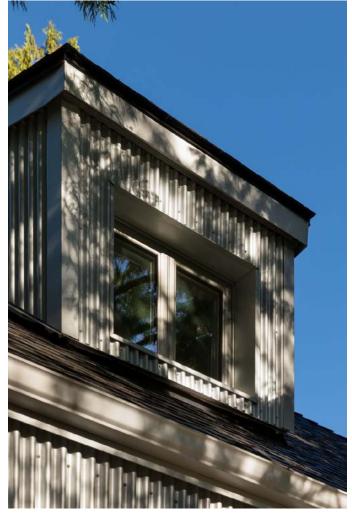

## LOW MAINTENANCE MATERIALS

- METAL CLADDING
- STAINLESS STEEL COUNTER WITH INTEGRAL SINK
- TILE BATHROOMS WITH COVED CORNERS
- WILDFLOWERS & NATURAL LANDSCAPE