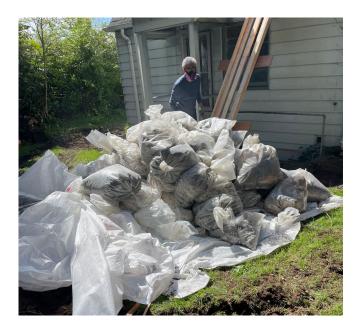

## Deep Energy Retro Fit

Presented By: Bradley Jones | Project Manager Alchemy Construction Ltd.

- Lead Paint
- Asbestos in Pipes and Drywall
- Shingles Asbestos and 3 layers

- o Hazmat Removal Partial or Full
- o Partial Demo or Full Demo
- Abatement Discovery phase
  - Assessed critical areas decision to take project down to the studs for safety of Workers, Inspectors, Homeowners and future work would not be an issue