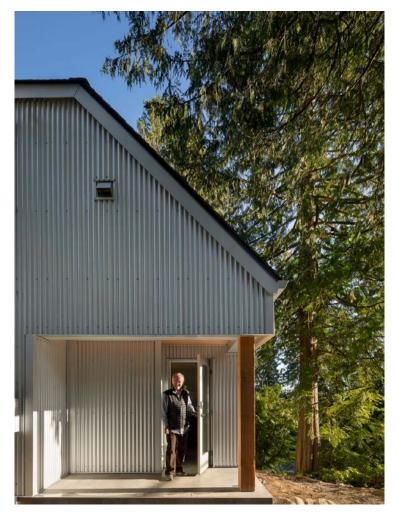

## LOW MAINTENANCE MATERIALS

- METAL CLADDING
- STAINLESS STEEL COUNTER WITH INTEGRAL SINK
- TILE BATHROOMS WITH COVED CORNERS
- WILDFLOWERS & NATURAL LANDSCAPE