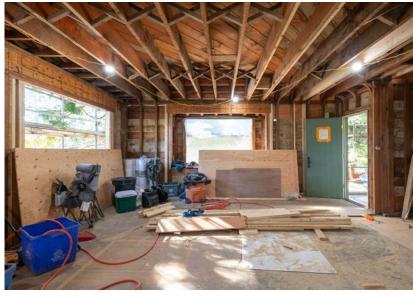

## Deep Energy Retro Fit

Presented By: Bradley Jones | Project Manager Alchemy Construction Ltd.

- Lead Paint
- Asbestos in Pipes and Drywall
- Shingles Asbestos and 3 layers

- o Hazmat Removal Partial or Full
- o Partial Demo or Full Demo
- Abatement Discovery phase
  - Assessed critical areas decision to take project down to the studs for safety of Workers, Inspectors, Homeowners and future work would not be an issue

#### Demo

- o Removed all hazardous material for safety of workers and end client
- o Taking structure to studs allowed for us to address structural components
- Starting at framing stage allowed us to get best energy efficiency and air tightness