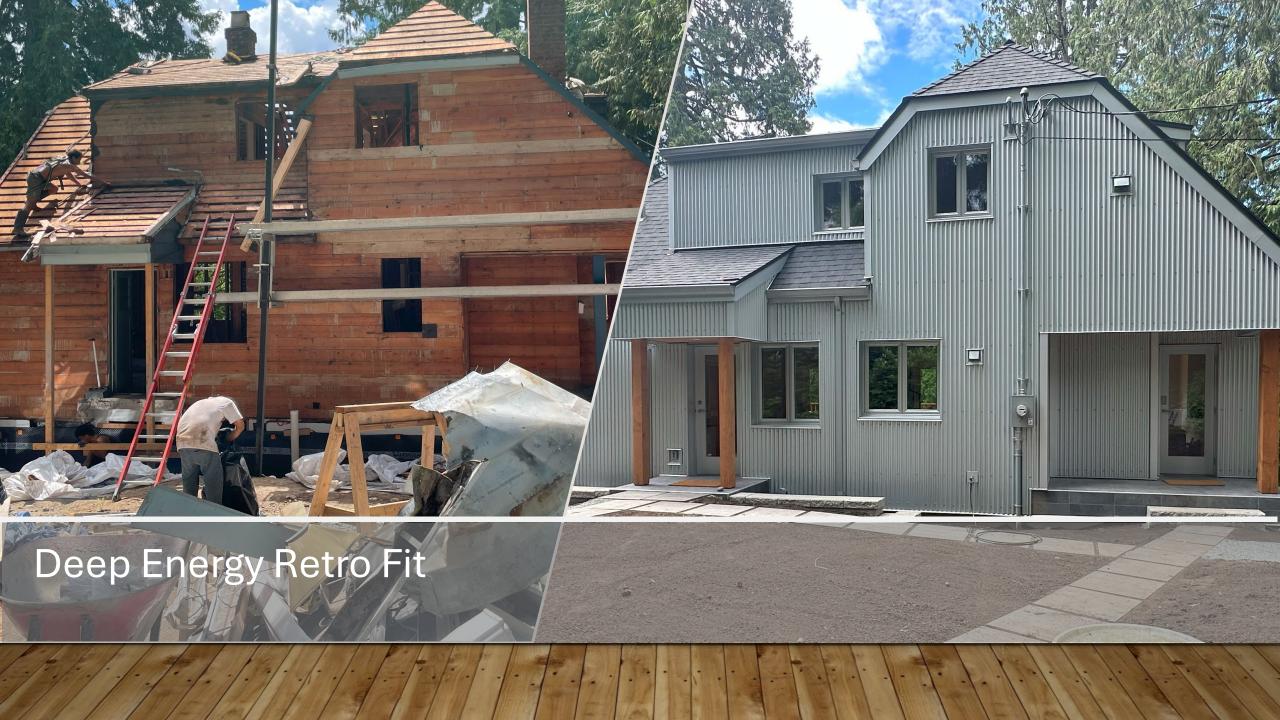

## Deep Energy Retro Fit

Presented By: Bradley Jones | Project Manager Alchemy Construction Ltd.

- Lead Paint
- Asbestos in Pipes and Drywall
- Shingles Asbestos and 3 layers

- o Hazmat Removal Partial or Full
- o Partial Demo or Full Demo
- Abatement Discovery phase
  - Assessed critical areas decision to take project down to the studs for safety of Workers, Inspectors, Homeowners and future work would not be an issue

#### Deep Energy Retro Fit

#### Demo

- o Removed all hazardous material for safety of workers and end client
- o Taking structure to studs allowed for us to address structural components
- Starting at framing stage allowed us to get best energy efficiency and air tightness