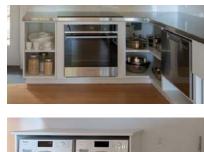

#### SPACE ACCESS - SIZE & REACH

- LOWER COUNTER & SHELF HEIGHT
- SELECTED APPLIANCES TO FIT NON-STANDARD COUNTER HEIGHTS
- OPEN SHELVES FOR EASY ACCESS IN A WHEELCHAIR

NO MORE STEP STOOLS

#### SPACE ACCESS - SIZE & REACH

- LOWER COUNTER HEIGHT & OPEN SHELVES FOR EASY ACCESS IN A WHEELCHAIR
- LAUNDRY MACHINES ON RAISED PEDESTAL FOR EASY REACH
- FLUSH SHOWER WITH NO DOOR & LOWER VANITY COUNTER HEIGHT