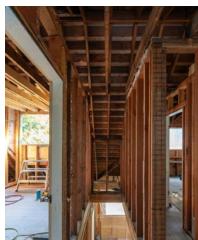

## Deep Energy Retro Fit

Presented By: Bradley Jones | Project Manager Alchemy Construction Ltd.

- Lead Paint
- Asbestos in Pipes and Drywall
- Shingles Asbestos and 3 layers

- o Hazmat Removal Partial or Full
- o Partial Demo or Full Demo
- Abatement Discovery phase
  - Assessed critical areas decision to take project down to the studs for safety of Workers, Inspectors, Homeowners and future work would not be an issue

#### Demo

- o Removed all hazardous material for safety of workers and end client
- o Taking structure to studs allowed for us to address structural components
- Starting at framing stage allowed us to get best energy efficiency and air tightness