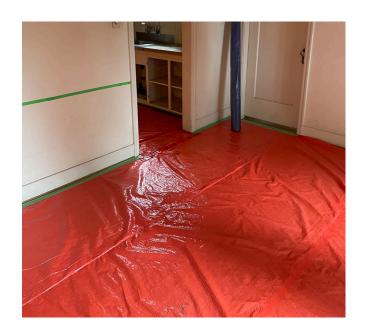

## Deep Energy Retro Fit

Presented By: Bradley Jones | Project Manager Alchemy Construction Ltd.

- Lead Paint
- Asbestos in Pipes and Drywall
- Shingles Asbestos and 3 layers

- o Hazmat Removal Partial or Full
- o Partial Demo or Full Demo
- Abatement Discovery phase
  - Assessed critical areas decision to take project down to the studs for safety of Workers, Inspectors, Homeowners and future work would not be an issue

#### Demo

- o Removed all hazardous material for safety of workers and end client
- o Taking structure to studs allowed for us to address structural components
- Starting at framing stage allowed us to get best energy efficiency and air tightness