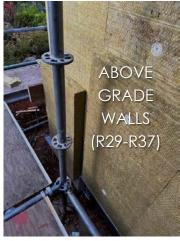

## REDUCE ENERGY DEMAND FIRST

- EXTERIOR INSULATION REDUCE THERMAL BRIDGING
- o IMPORTANCE OF AIR TIGHTNESS FROM 14 ACH TO 1 ACH
- CRITICAL BARRIERS & DEW POINT WHERE IS THE WARM SIDE
- WOOD HEALTH
- INSULATION TYPES COST & R-VALUE

R4.7/in R5/in